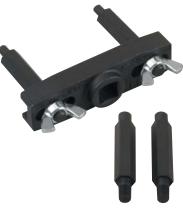

## HOUSING NUT WRENCH FOR SMALL VEHICLES (FOR CIRCULAR NUTS)

#### HOUSING NUT WRENCH FOR SMALL VEHICLES (FOR CIRCULAR NUTS)

| No. AS352                                        | <b>▼</b> g450         | ⊕1 |
|--------------------------------------------------|-----------------------|----|
| Housing nut wrench for small vehicles (for circu | lar nuts) (Main body) | 1  |
| Pin A (for pin-hole diameter φ6.8~9              | 9)                    | 2  |
| Pin B (for pin-hole diameter φ9.1~1              | 10)                   | 2  |
| Wing nut                                         |                       | 2  |