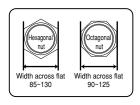

### Application

Width across flat rear housing nuts used in heavy vehicles (over 4t)
 Characteristics

Compatible with both hexagonal and octagonal types

Specially designed claw to fit both hexagonal and octagonal types

#### Application

Width across flat rear housing nuts used in small vehicle (over 2t)