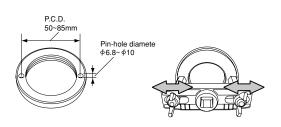

#### HOUSING NUT WRENCH FOR SMALL VEHICLES (FOR CIRCULAR NUTS)

| No. AS352                                        | <b>▼</b> g450         | ⊕1 |
|--------------------------------------------------|-----------------------|----|
| Housing nut wrench for small vehicles (for circu | lar nuts) (Main body) | 1  |
| Pin A (for pin-hole diameter φ6.8~9              | 9)                    | 2  |
| Pin B (for pin-hole diameter φ9.1~1              | 10)                   | 2  |
| Wing nut                                         |                       | 2  |

#### Application

Width across flat rear housing nuts used in small vehicle (over 2t)

### Characteristics

Compatible with both hexagonal and octagonal types.

Pitch is adjustable by sliding the pin.

 Easy to position Easy to center as a scale is marked on the wrench.