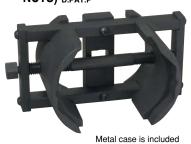

|   | No. AS351                                                                | ▼kg 4 | ₩1 |  |
|---|--------------------------------------------------------------------------|-------|----|--|
|   | Housing nut wrench for large vehicles (for hexagonal and octagonal nuts) |       | 1  |  |
| - | Metal Case (245×140×110)                                                 |       |    |  |

\*Replacement parts are available. Check with your dealer for details.