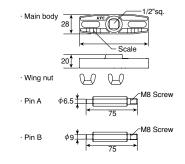

#### HOUSING NUT WRENCH FOR SMALL VEHICLES (FOR CIRCULAR NUTS)

| No. AS352                                        | <b>▼</b> g450         | ⊕1 |
|--------------------------------------------------|-----------------------|----|
| Housing nut wrench for small vehicles (for circu | lar nuts) (Main body) | 1  |
| Pin A (for pin-hole diameter φ6.8~9              | 9)                    | 2  |
| Pin B (for pin-hole diameter φ9.1~1              | 10)                   | 2  |
| Wing nut                                         |                       | 2  |

#### Spare parts

| Product name | No.     | Tip diameter |  |
|--------------|---------|--------------|--|
| Pin A (2)    | AS352-2 | φ6.5         |  |
| Pin B (2)    | -3      | φ9           |  |

### Characteristics

Compatible with both hexagonal and octagonal types.

Pitch is adjustable by sliding the pin.

 Easy to position Easy to center as a scale is marked on the wrench.