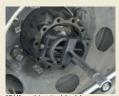

# Truck & Bus (Large & Small) specified tool series

separately) is required for operation.

●HOUSING NUT WRENCH FOR LARGE VEHICLES (FOR **HEXAGONAL AND OCTAGONAL** NUTS) D.PAT.P

HOUSING NUT WRENCH FOR LARGE VEHICLES (FOR HEXAGONAL AND OCTAGONAL NUTS)

|   | No. AS351                                                                | ▼kg 4 | ₩1 |  |
|---|--------------------------------------------------------------------------|-------|----|--|
|   | Housing nut wrench for large vehicles (for hexagonal and octagonal nuts) |       | 1  |  |
| - | Metal Case (245×140×110)                                                 |       |    |  |

#### Usage

Loosening / tightening of the rear housing nuts

### Application

Width across flat rear housing nuts used in heavy vehicles (over 4t)
 Characteristics

Compatible with both hexagonal and octagonal types

Specially designed claw to fit both hexagonal and octagonal types