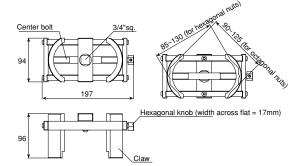

### Application

Width across flat rear housing nuts used in heavy vehicles (over 4t)
 Characteristics

Compatible with both hexagonal and octagonal types

Specially designed claw to fit both hexagonal and octagonal types

Special design helps avoid slipping.

Claws are specially designed to firmly hold the surface of the nut.

Size is easily adjustable.

Adjust size simply by tightening hexagonal knob with a 17mm drive tool.

\*1/2"sq drive tool (sold separately) is required for operation.