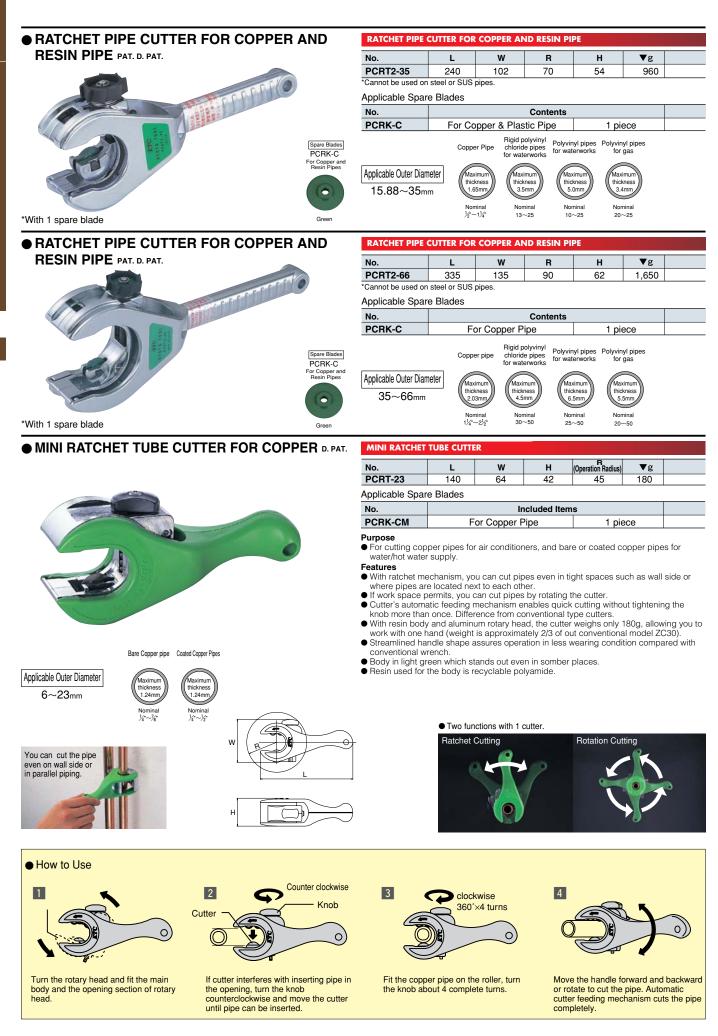

## Application Table of Ratchet Pipe Cutters

 $^{\star}$  A special blade (PCRK-S) is needed for cutting stainless steel pipes.

|                          | Product and<br>Product Code                                  |                           |                                   | Steel Pipe | SUS Pipe   | SUS Flexible<br>Pipe              | Plastic Plpe                                     |                                   |                            |
|--------------------------|--------------------------------------------------------------|---------------------------|-----------------------------------|------------|------------|-----------------------------------|--------------------------------------------------|-----------------------------------|----------------------------|
|                          |                                                              | Application               | Copper Pipe                       |            |            |                                   | Rigid polyvinyl chloride<br>pipes for waterworks | Polyethylene pipes for waterworks | Polyethylene pipes for gas |
| Ratchet Pipe Cutters     | Ratchet Pipe Cutter                                          | Applicable Outer Diameter |                                   | 15.88~35mm | 15.88~35mm |                                   |                                                  |                                   |                            |
|                          |                                                              | Nominal                   |                                   | 10~25      | 13Su~30Su  |                                   |                                                  |                                   |                            |
|                          |                                                              | Applicable Thickness      |                                   | Max.3.2mm  | Max.1.2mm  |                                   |                                                  |                                   |                            |
|                          |                                                              |                           |                                   |            |            |                                   |                                                  |                                   |                            |
|                          | PCR2-66 PAT.<br>Ratchet Pipe Cutter For Large Size           | Applicable Outer Diameter |                                   | 35~66mm    | 35~66mm    |                                   |                                                  |                                   |                            |
|                          |                                                              | Nominal                   |                                   | 25~50      | 30Su~60Su  |                                   |                                                  |                                   |                            |
|                          |                                                              | Applicable Thickness      |                                   | Max.3.8mm  | Max.1.5mm  |                                   |                                                  |                                   |                            |
|                          |                                                              |                           |                                   |            |            |                                   |                                                  |                                   |                            |
|                          | D                                                            |                           | 15.88~35mm                        |            |            |                                   | 15.88~35mm                                       | 15.88~35mm                        | 15.88~35mm                 |
|                          |                                                              | Nominal                   | $\frac{1}{2}$ "~1 $\frac{1}{4}$ " |            |            |                                   | 13~25                                            | 10~25                             | 20~25                      |
|                          |                                                              | Applicable Thickness      | Max.1.65mm                        |            |            |                                   | Max.3.5mm                                        | Max.5.0mm                         | Max.3.4mm                  |
|                          |                                                              |                           |                                   |            |            |                                   |                                                  |                                   |                            |
|                          | Ratchet Pipe Cutter For Copper And Resin Pipe,<br>Large Size | Applicable Outer Diameter |                                   |            |            |                                   | 35~66mm                                          | 35~66mm                           | 35~66mm                    |
|                          |                                                              | Nominal                   | 11/4"~21/2"                       |            |            |                                   | 30~50                                            | 25~50                             | 25~50                      |
|                          |                                                              | Applicable Thickness      | Max.2.03mm                        |            |            |                                   | Max.4.5mm                                        | Max.6.5mm                         | Max.5.5mm                  |
|                          |                                                              |                           |                                   |            |            |                                   |                                                  |                                   |                            |
|                          | Miniature Ratchet Pipe Cutter                                | Applicable Outer Diameter |                                   |            |            |                                   |                                                  |                                   |                            |
|                          |                                                              | Nominal                   | 1/4"~7/8"                         |            |            |                                   |                                                  |                                   |                            |
|                          |                                                              | Covered copper piping     |                                   |            |            |                                   |                                                  |                                   |                            |
|                          |                                                              |                           | Max.1.24mm                        |            |            |                                   |                                                  |                                   |                            |
| Rotary Pipe Cutters      | PC2-66<br>Tube Cutter                                        | Applicable Outer Diameter |                                   |            | 6~66mm     |                                   | 6~66mm                                           |                                   |                            |
|                          |                                                              | Nominal                   | 1/4"~21/4"                        |            |            |                                   |                                                  |                                   |                            |
|                          |                                                              | Applicable Thickness      | Max.2.0mm                         |            | Max.1.5mm  |                                   | Max.4.5mm                                        |                                   |                            |
|                          |                                                              |                           |                                   |            |            |                                   |                                                  |                                   |                            |
|                          | ZC30 D.PAT.<br>Tube Cutter                                   | Applicable Outer Diameter | 3~30mm                            |            |            |                                   | 3~30mm                                           | 3~30mm                            | 3~30mm                     |
|                          |                                                              | Nominal                   |                                   |            |            |                                   |                                                  |                                   |                            |
|                          |                                                              | Applicable Thickness      | Max.2.0mm                         |            |            |                                   | Max.3.0mm                                        | Max.3.0mm                         | Max.3.0mm                  |
|                          |                                                              |                           |                                   |            |            | 15.00.01                          |                                                  |                                   |                            |
|                          | FV20 D.PAT.<br>Flex pipe cutter                              | Applicable Outer Diameter |                                   |            |            | 15.88~21mm                        |                                                  |                                   |                            |
|                          |                                                              | Nominal                   |                                   |            |            | $\frac{1}{2}$ " · $\frac{3}{4}$ " |                                                  |                                   |                            |
|                          |                                                              | Applicable Thickness      |                                   |            |            | Max.0.3mm                         |                                                  |                                   |                            |
|                          |                                                              | AssEable Octor Dismater   |                                   |            |            |                                   | May OOmer                                        |                                   |                            |
| Bladed Manual Pipe Cutte | PP-30<br>PVC Cutter                                          | Applicable Outer Diameter |                                   |            |            |                                   | Max.38mm                                         |                                   |                            |
|                          |                                                              | Nominal                   |                                   |            |            |                                   |                                                  |                                   |                            |
|                          |                                                              | Applicable Thickness      |                                   |            |            |                                   |                                                  |                                   |                            |
| utter                    |                                                              |                           |                                   |            |            |                                   |                                                  |                                   |                            |