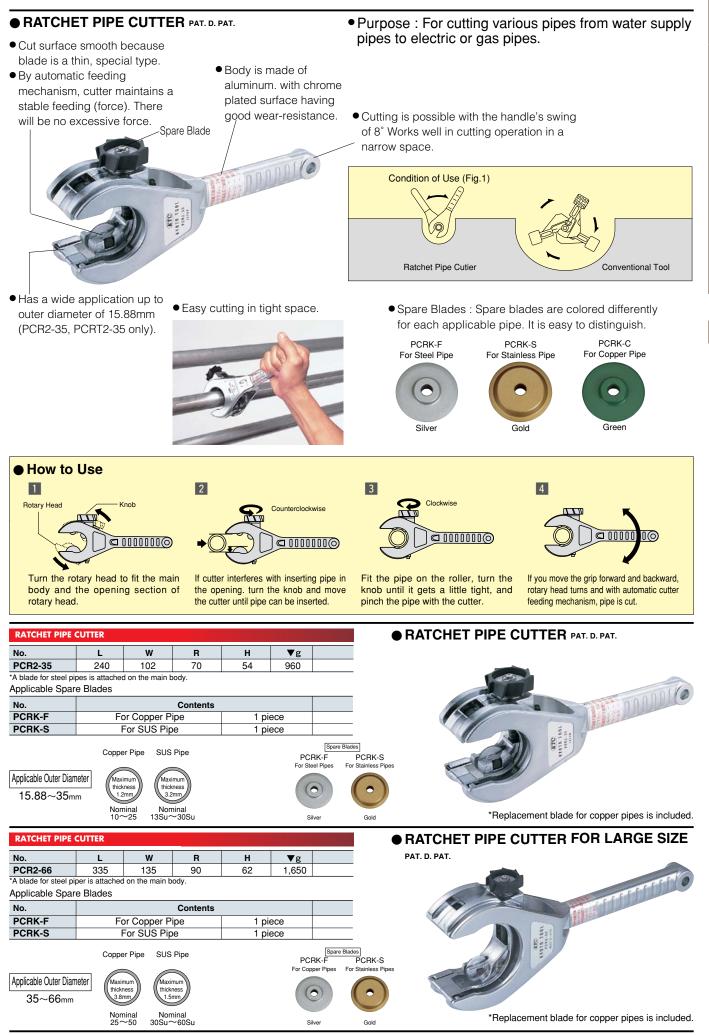

## Application Table of Ratchet Pipe Cutters

 $^{\star}$  A special blade (PCRK-S) is needed for cutting stainless steel pipes.

|                          | Product and<br>Product Code                                  |                           |                                   | Steel Pipe | SUS Pipe   | SUS Flexible<br>Pipe              | Plastic Plpe                                     |                                   |                            |
|--------------------------|--------------------------------------------------------------|---------------------------|-----------------------------------|------------|------------|-----------------------------------|--------------------------------------------------|-----------------------------------|----------------------------|
|                          |                                                              | Application               | Copper Pipe                       |            |            |                                   | Rigid polyvinyl chloride<br>pipes for waterworks | Polyethylene pipes for waterworks | Polyethylene pipes for gas |
| Ratchet Pipe Cutters     | Ratchet Pipe Cutter                                          | Applicable Outer Diameter |                                   | 15.88~35mm | 15.88~35mm |                                   |                                                  |                                   |                            |
|                          |                                                              | Nominal                   |                                   | 10~25      | 13Su~30Su  |                                   |                                                  |                                   |                            |
|                          |                                                              | Applicable Thickness      |                                   | Max.3.2mm  | Max.1.2mm  |                                   |                                                  |                                   |                            |
|                          |                                                              |                           |                                   |            |            |                                   |                                                  |                                   |                            |
|                          | PCR2-66 PAT.<br>Ratchet Pipe Cutter For Large Size           | Applicable Outer Diameter |                                   | 35~66mm    | 35~66mm    |                                   |                                                  |                                   |                            |
|                          |                                                              | Nominal                   |                                   | 25~50      | 30Su~60Su  |                                   |                                                  |                                   |                            |
|                          |                                                              | Applicable Thickness      |                                   | Max.3.8mm  | Max.1.5mm  |                                   |                                                  |                                   |                            |
|                          |                                                              |                           |                                   |            |            |                                   |                                                  |                                   |                            |
|                          | D                                                            |                           | 15.88~35mm                        |            |            |                                   | 15.88~35mm                                       | 15.88~35mm                        | 15.88~35mm                 |
|                          |                                                              | Nominal                   | $\frac{1}{2}$ "~1 $\frac{1}{4}$ " |            |            |                                   | 13~25                                            | 10~25                             | 20~25                      |
|                          |                                                              | Applicable Thickness      | Max.1.65mm                        |            |            |                                   | Max.3.5mm                                        | Max.5.0mm                         | Max.3.4mm                  |
|                          |                                                              |                           |                                   |            |            |                                   |                                                  |                                   |                            |
|                          | Ratchet Pipe Cutter For Copper And Resin Pipe,<br>Large Size | Applicable Outer Diameter |                                   |            |            |                                   | 35~66mm                                          | 35~66mm                           | 35~66mm                    |
|                          |                                                              | Nominal                   | 11/4"~21/2"                       |            |            |                                   | 30~50                                            | 25~50                             | 25~50                      |
|                          |                                                              | Applicable Thickness      | Max.2.03mm                        |            |            |                                   | Max.4.5mm                                        | Max.6.5mm                         | Max.5.5mm                  |
|                          |                                                              |                           |                                   |            |            |                                   |                                                  |                                   |                            |
|                          | Miniature Ratchet Pipe Cutter                                | Applicable Outer Diameter |                                   |            |            |                                   |                                                  |                                   |                            |
|                          |                                                              | Nominal                   | 1/4"~7/8"                         |            |            |                                   |                                                  |                                   |                            |
|                          |                                                              | Covered copper piping     |                                   |            |            |                                   |                                                  |                                   |                            |
|                          |                                                              |                           | Max.1.24mm                        |            |            |                                   |                                                  |                                   |                            |
| Rotary Pipe Cutters      | PC2-66<br>Tube Cutter                                        | Applicable Outer Diameter |                                   |            | 6~66mm     |                                   | 6~66mm                                           |                                   |                            |
|                          |                                                              | Nominal                   | 1/4"~21/4"                        |            |            |                                   |                                                  |                                   |                            |
|                          |                                                              | Applicable Thickness      | Max.2.0mm                         |            | Max.1.5mm  |                                   | Max.4.5mm                                        |                                   |                            |
|                          |                                                              |                           |                                   |            |            |                                   |                                                  |                                   |                            |
|                          | ZC30 D.PAT.<br>Tube Cutter                                   | Applicable Outer Diameter | 3~30mm                            |            |            |                                   | 3~30mm                                           | 3~30mm                            | 3~30mm                     |
|                          |                                                              | Nominal                   |                                   |            |            |                                   |                                                  |                                   |                            |
|                          |                                                              | Applicable Thickness      | Max.2.0mm                         |            |            |                                   | Max.3.0mm                                        | Max.3.0mm                         | Max.3.0mm                  |
|                          |                                                              |                           |                                   |            |            | 15.00.01                          |                                                  |                                   |                            |
|                          | FV20 D.PAT.<br>Flex pipe cutter                              | Applicable Outer Diameter |                                   |            |            | 15.88~21mm                        |                                                  |                                   |                            |
|                          |                                                              | Nominal                   |                                   |            |            | $\frac{1}{2}$ " · $\frac{3}{4}$ " |                                                  |                                   |                            |
|                          |                                                              | Applicable Thickness      |                                   |            |            | Max.0.3mm                         |                                                  |                                   |                            |
|                          |                                                              | AssEable Octor Dismater   |                                   |            |            |                                   | May OOmer                                        |                                   |                            |
| Bladed Manual Pipe Cutte | PP-30<br>PVC Cutter                                          | Applicable Outer Diameter |                                   |            |            |                                   | Max.38mm                                         |                                   |                            |
|                          |                                                              | Nominal                   |                                   |            |            |                                   |                                                  |                                   |                            |
|                          |                                                              | Applicable Thickness      |                                   |            |            |                                   |                                                  |                                   |                            |
| utter                    |                                                              |                           |                                   |            |            |                                   |                                                  |                                   |                            |