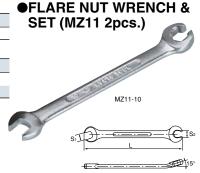

#### FLARE NUT WRENCH•SET (2pcs.)

| No. MZ112        | 135         | ⊜ 10 |  |  |
|------------------|-------------|------|--|--|
| Flare Nut Wrench | MZ11-10, 12 |      |  |  |

| No.     | S <sub>1</sub> × S <sub>2</sub> (Hexagonal shaped) | L   |    | 8  |  |
|---------|----------------------------------------------------|-----|----|----|--|
| MZ11-10 | 10 × 10                                            | 150 | 60 | 10 |  |
| -12     | 12×12                                              | 154 | 75 | 10 |  |

- Combination of Flare Nut Wrench and Open End Wrench.
  Open end for quick turning and sprit-ring end for final tightening.