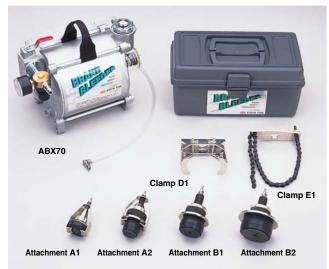

## ●BRAKE BLEEDER

| No. ABX70                         | kg <b>8.5</b>                   |                                    |
|-----------------------------------|---------------------------------|------------------------------------|
| Brake bleeder main body (with dus | -proof cover), L320×W205×H210 T | Tank Capacity2 ℓ Feeding Hose 3.5m |
|                                   | Attachment A1                   | ABX70-A1                           |
|                                   | Attachment A2                   | ABX70-A2                           |
| Attachment Set                    | Attachment B1                   | ABX70-B1                           |
|                                   | Attachment B2                   | ABX70-B2                           |
|                                   | Clamp D1 (Claw)                 | ABX70-D1                           |
|                                   | Clamp E1(Chain)                 | ABX70-E1                           |
|                                   | Attachment Case                 | Plastic case                       |

| No. ATBX70I                                                                                                       |          |        |                                                              |   |  |
|-------------------------------------------------------------------------------------------------------------------|----------|--------|--------------------------------------------------------------|---|--|
| Brake Bleeder Main Body (with Dust-Proof Cover) L320×W205×H210, Tank Capacity 2 ℓ, Compressed Transport Hose 3.5m |          |        | 1 each                                                       |   |  |
| Attachment A2                                                                                                     | ABX70-A2 | φ32~45 | Toyota, Nissan, Mitsubishi, Mazda, Daihatsu, Suzuki, Subaru, | 1 |  |
|                                                                                                                   |          |        | Isuzu, Daimler-Benz, OPEL, GM                                |   |  |
| Attachment Case                                                                                                   |          |        |                                                              | 1 |  |