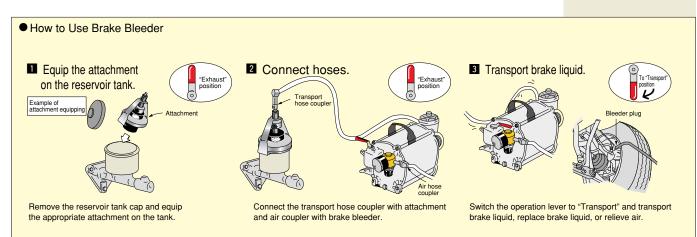

#### Purpose

 Replacing brake oil and supplying of brake oil during air-removing.

Replacing brake oil