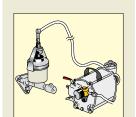

### **BRAKE BLEEDER**

●BRAKE BLEEDER PAT.P.

Continuous smooth feeding without pausing! Applicable to ABC Models. Quick One-man Operation!

#### Purpose

 Replacing brake oil and supplying of brake oil during air-removing.

Replacing brake oil