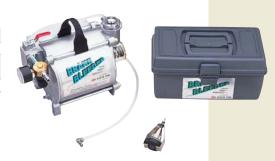

### **BRAKE BLEEDER**

●BRAKE BLEEDER PAT.P.

Continuous smooth feeding without pausing! Applicable to ABC Models. Quick One-man Operation!

#### Purpose

 Replacing brake oil and supplying of brake oil during air-removing.

### Application

Applicable to reserve tanks (inner diameter of inlet: φ18-76) for mini cars and compact cars to small trucks (2t).

### Features

- Continuous feeling (pressured) shortens work time Compact design: simple, low cost, but high
- performance. Easy to operate for air-driven method.
- One touch on the button enables air-removing of the tank.
- Plate rubber adopted for attachment by one action (see attachment A1).
- Expansion rubber with inner pressure ensures
- expansion rubber with filter pressure ensures
  excellent contact (see attachments A2, B1 and B2).
  Special attachment enables quick installation (see attachments G1, G2, F1, F2 and H1).

## ●BRAKE BLEEDER

| No. ABX70                         | kg <b>8.5</b>                   |                                    |
|-----------------------------------|---------------------------------|------------------------------------|
| Brake bleeder main body (with dus | -proof cover), L320×W205×H210 T | Tank Capacity2 ℓ Feeding Hose 3.5m |
|                                   | Attachment A1                   | ABX70-A1                           |
|                                   | Attachment A2                   | ABX70-A2                           |
| Attachment Set                    | Attachment B1                   | ABX70-B1                           |
|                                   | Attachment B2                   | ABX70-B2                           |
|                                   | Clamp D1 (Claw)                 | ABX70-D1                           |
|                                   | Clamp E1(Chain)                 | ABX70-E1                           |
|                                   | Attachment Case                 | Plastic case                       |

| No. ATBX70I                                                                                                       |          |        |                                                              |   |  |
|-------------------------------------------------------------------------------------------------------------------|----------|--------|--------------------------------------------------------------|---|--|
| Brake Bleeder Main Body (with Dust-Proof Cover) L320×W205×H210, Tank Capacity 2 ℓ, Compressed Transport Hose 3.5m |          |        | 1 each                                                       |   |  |
| Attachment A2                                                                                                     | ABX70-A2 | φ32~45 | Toyota, Nissan, Mitsubishi, Mazda, Daihatsu, Suzuki, Subaru, | 1 |  |
|                                                                                                                   |          |        | Isuzu, Daimler-Benz, OPEL, GM                                |   |  |
| Attachment Case                                                                                                   |          |        |                                                              | 1 |  |