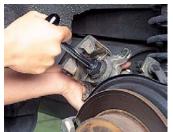

# DISC PARKING TOOL SET (3pcs.)

## ●Disc Parking Tool Set

No. ATBX13 200 ₩ 10 ABX102,103,104 Rotor (A·B) (C·D) (E·F)

Note: AB101(Handle)is not included in ATB13.

- With three types of rotor, applicable to six types of brake piston.
- Small outer diameter allows installation through notch portion of the caliper.
- Precision-cast tool fits piston shape. Easy selection of applicable rotor and reduced coming off of rotor nail.