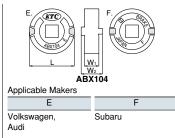

### ●Rotor (E&F)

| No.    | L  | <b>W</b> <sub>1</sub> | W <sub>2</sub> |    | Œ  |  |
|--------|----|-----------------------|----------------|----|----|--|
| ABX104 | 34 | 11                    | 16             | 70 | 10 |  |

0 ABX101

С Honda (Nissan), Toyota (Aishin), Suzuki Suzuki

|   | E. WTO            | F (104 |
|---|-------------------|--------|
| A | pplicable Makers  |        |
| Ш | E                 | F      |
|   | olkswagen,<br>udi | Subaru |