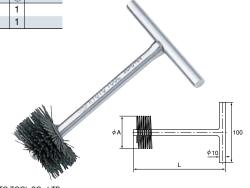

# DISC CALINDED DOLISHED

| DISC CYLINDER POLISHER |     |                      |     |   |  |  |  |
|------------------------|-----|----------------------|-----|---|--|--|--|
| No.                    | L   | Cylinder Size ( φ A) |     | 8 |  |  |  |
| ACPD-54                | 150 | 48~53                | 180 | 1 |  |  |  |
| -64                    | 150 | 54~60                | 180 | 1 |  |  |  |

- For easy cleaning in disc brake cylinders.
  For cleaning inside the cylinders, rust in the seal groove, dust, etc.
  2 sizes according to inner diameters of cylinders.
  With hand brush with wear resistance and elasticity.

2 Cleaning of Cylinder

\*Cylinder Polisher the registered trademark of KYOTO TOOL CO., LTD.