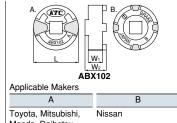

Disassembling/

Installing disc pad

| No.    | L  | <b>W</b> <sub>1</sub> | W <sub>2</sub> |    | 8  |  |
|--------|----|-----------------------|----------------|----|----|--|
| ABX102 | 34 | 11                    | 16             | 70 | 10 |  |

0 ABX101

С Honda (Nissan), Toyota (Aishin), Suzuki Suzuki

|   | E. WTO            | F (104 |
|---|-------------------|--------|
| A | pplicable Makers  |        |
| Ш | E                 | F      |
|   | olkswagen,<br>udi | Subaru |