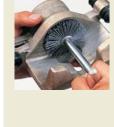

# DISC CALINDED DOLISHED

| DISC CYLINDER POLISHER |     |                      |     |   |  |  |  |
|------------------------|-----|----------------------|-----|---|--|--|--|
| No.                    | L   | Cylinder Size ( φ A) |     | 8 |  |  |  |
| ACPD-54                | 150 | 48~53                | 180 | 1 |  |  |  |
| -64                    | 150 | 54~60                | 180 | 1 |  |  |  |

- For easy cleaning in disc brake cylinders.
  For cleaning inside the cylinders, rust in the seal groove, dust, etc.
  2 sizes according to inner diameters of cylinders.
  With hand brush with wear resistance and elasticity.

2 Cleaning of Cylinder

\*Cylinder Polisher the registered trademark of KYOTO TOOL CO., LTD.