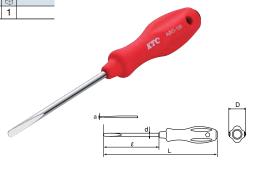

| SEAL FICK TOOL |        |          |         |     |     |    |   |  |
|----------------|--------|----------|---------|-----|-----|----|---|--|
| No.            | а      | D        | d       | L   | l   |    | 8 |  |
| ABO-100        | 1      | 27       | 5       | 187 | 100 | 55 | 1 |  |
| The round tip  | preven | its scra | tching. |     |     |    |   |  |

SEAL BICK TOOL

- PurposePeeling off seal from disc brake.
- For removing O ring without damaging seals and boots.
   Ergonomic grip and long shank for removing seals and boots easily.

●DISC CYLINDER POLISHER®