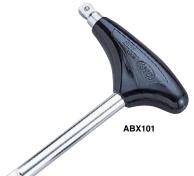

## ●3/8" sq. handle

| No.    | L   | <b>W</b> <sub>1</sub> | W <sub>2</sub> |     | Œ  |  |
|--------|-----|-----------------------|----------------|-----|----|--|
| ABX101 | 105 | 135                   | 28             | 250 | 10 |  |