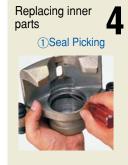

SEAL BICK TOOL

- PurposePeeling off seal from disc brake.
- For removing O ring without damaging seals and boots.
   Ergonomic grip and long shank for removing seals and boots easily.

●DISC CYLINDER POLISHER®

**OSEAL PICK TOOL** 