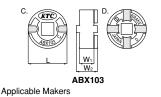

## ●Rotor (C&D)

| THOIOF (C&D) |    |                       |                |  |    |  |  |  |  |
|--------------|----|-----------------------|----------------|--|----|--|--|--|--|
| No.          | L  | <b>W</b> <sub>1</sub> | W <sub>2</sub> |  | #  |  |  |  |  |
| A DV400      | 00 | 4.4                   | 10             |  | 10 |  |  |  |  |