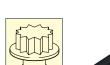

### TRIPLE SQUARE (12P) WRENCH

| No.     | S   | sq.  | D    | L  | l  | ▼g  | #  |  |
|---------|-----|------|------|----|----|-----|----|--|
| BT3-M 8 | M8  | 3/8" | 18.5 | 72 | 43 | 65  | 10 |  |
| -M10    | M10 | 3/8" | 18.5 | 72 | 43 | 65  | 10 |  |
| BT4-M12 | M12 | 1/2" | 22   | 76 | 40 | 110 | 10 |  |

• Special wrench for special bolts with triple square holes such as head bolts, flange bolts of torsion joints, etc. of German cars.

CAUTION • DO NOT USE A TOOL WITH A POWER TOOL SUCH AS AN IMPACT WRENCH, ETC.

# ●3/8" & 1/2"sq. TRIPLE **SQUARE (12P) WRENCH**