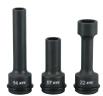

## CYLINDER HEAD BOLT & FLY-WHEEL BOLT WRENCH-SET

| No. ATBP603                 | <b>▼</b> kg 1.6 | ₩ 1  |
|-----------------------------|-----------------|------|
| For head bolts              | ABP6-14WP       |      |
| For head bolts & fly-wheels | ABP6-19WP.      | 22WP |

### mm(Triple Square)

| No.       | s  | D <sub>1</sub> | D <sub>2</sub> | Н  | L   | ▼g  | # |  |
|-----------|----|----------------|----------------|----|-----|-----|---|--|
| ABP6-14WP | 14 | 22.5           | 38             | 15 | 140 | 400 | 5 |  |
| -17WP     | 17 | 26             | 38             | 16 | 90  | 540 | 5 |  |
| -19WP     | 19 | 29             | 38             | 16 | 90  | 550 | 5 |  |
| -22WP     | 22 | 33             | 38             | 16 | 120 | 650 | 5 |  |

• This is a wrench that is exclusively designed for the removal and installation of engine cylinder head bolts and fly-wheel bolts.

### Characteristics

• For bolts of Isuzu and Mitsubishifuso and fly-wheel bolts.

# ●3/4"sq. CYLINDER HEAD BOLT & FLY-WHEEL BOLT WRENCH-SET

• DO NOT USE A TOOL WITH A POWER TOOL SUCH AS AN IMPACT WRENCH, ETC.