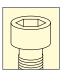

### CYLINDER HEAD BOLT SOCKET WRENCH · SET

| No. HB352  | ▼g300 | ₩5 |  |
|------------|-------|----|--|
| HB35-8, 10 |       |    |  |

• For use on head bolt with hexagon end.

CAUTION • DO NOT USE A TOOL WITH A POWER TOOL SUCH AS AN IMPACT WRENCH, ETC.

# ●1/2"sq. CYLINDER HEAD BOLT SOCKET WRENCH-SET

- · Hexagon bolt is made of special spring steel for superb durability.
- Also can be used on cap screw bolts (with hexagon hole) 8mm. & 10mm.

●1/2"sq. CYLINDER HEAD **BOLT SOCKET WRENCH-SET** 