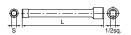

### mm(12pt.)

| No.      | S  | L   | ▼g  | # |  |
|----------|----|-----|-----|---|--|
| B350 -10 | 10 | 190 | 600 | 5 |  |
| -12      | 12 | 200 | 700 | 5 |  |

### **FPurpose**

• Special wrench fot removing/installing engine cylinder head bolts.

 $igwedge^{ ext{CAUTION}}$  • DO NOT USE A TOOL WITH A POWER TOOL SUCH AS AN IMPACT WRENCH, ETC.

Socket part with suitable wall thickness properly treated for superb durability.