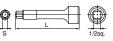

## CYLINDER HEAD BOLT & FLY-WHEEL BOLT WRENCH-SET

| No. ATBP603                 | <b>▼</b> kg 1.6 | ₩ 1  |
|-----------------------------|-----------------|------|
| For head bolts              | ABP6-14WP       |      |
| For head bolts & fly-wheels | ABP6-19WP.      | 22WP |

### mm(Triple Square)

| No.       | s  | D <sub>1</sub> | D <sub>2</sub> | Н  | L   | ▼g  | # |  |
|-----------|----|----------------|----------------|----|-----|-----|---|--|
| ABP6-14WP | 14 | 22.5           | 38             | 15 | 140 | 400 | 5 |  |
| -17WP     | 17 | 26             | 38             | 16 | 90  | 540 | 5 |  |
| -19WP     | 19 | 29             | 38             | 16 | 90  | 550 | 5 |  |
| -22WP     | 22 | 33             | 38             | 16 | 120 | 650 | 5 |  |

• This is a wrench that is exclusively designed for the removal and installation of engine cylinder head bolts and fly-wheel bolts.

### Characteristics

• For bolts of Isuzu and Mitsubishifuso and fly-wheel bolts.

# ●3/4"sq. CYLINDER HEAD BOLT & FLY-WHEEL BOLT WRENCH-SET

• DO NOT USE A TOOL WITH A POWER TOOL SUCH AS AN IMPACT WRENCH, ETC.