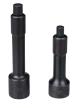

Removing

**Head Bolt** 

| CYLINDER HEAD BOLT | SOCKET WE | RENCHISET |
|--------------------|-----------|-----------|
|                    |           |           |

| No. B3502   | ▼kg 1.3 | ₩1 |  |
|-------------|---------|----|--|
| B350-10, 12 |         |    |  |
|             |         |    |  |

### **FPurpose**

• Special wrench fot removing/installing engine cylinder head bolts.

 $igwedge^{ ext{CAUTION}}$  • DO NOT USE A TOOL WITH A POWER TOOL SUCH AS AN IMPACT WRENCH, ETC.

Socket part with suitable wall thickness properly treated for superb durability.